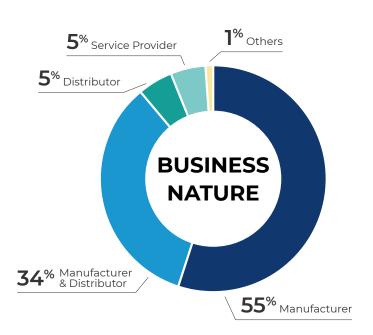

### **EXHIBITOR ANALYSIS**

## EXHIBITORS BY MAIN BUSINESS

| Reagents              | <b>27</b> % |
|-----------------------|-------------|
| Instruments           | 25%         |
| Consumables           | 16%         |
| Raw Material          | 14%         |
| Laboratory Equipments | 8%          |
| Others                | <b>4</b> %  |
| Veterinary Diagnosis  | <b>3</b> %  |
| Components            | <b>3</b> %  |