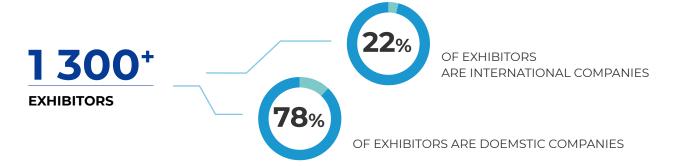

### **EXHIBITION FIGURES**

**DATES: 26-30 MAY, 2023** 

**CITY: NANCHANG, CHINA** 

TRADE SHOWS

130 000 <sub>SQM</sub>

**EXHIBITING SPACE** 

1300<sup>+</sup> **EXHIBITORS** 

40 000<sup>+</sup>